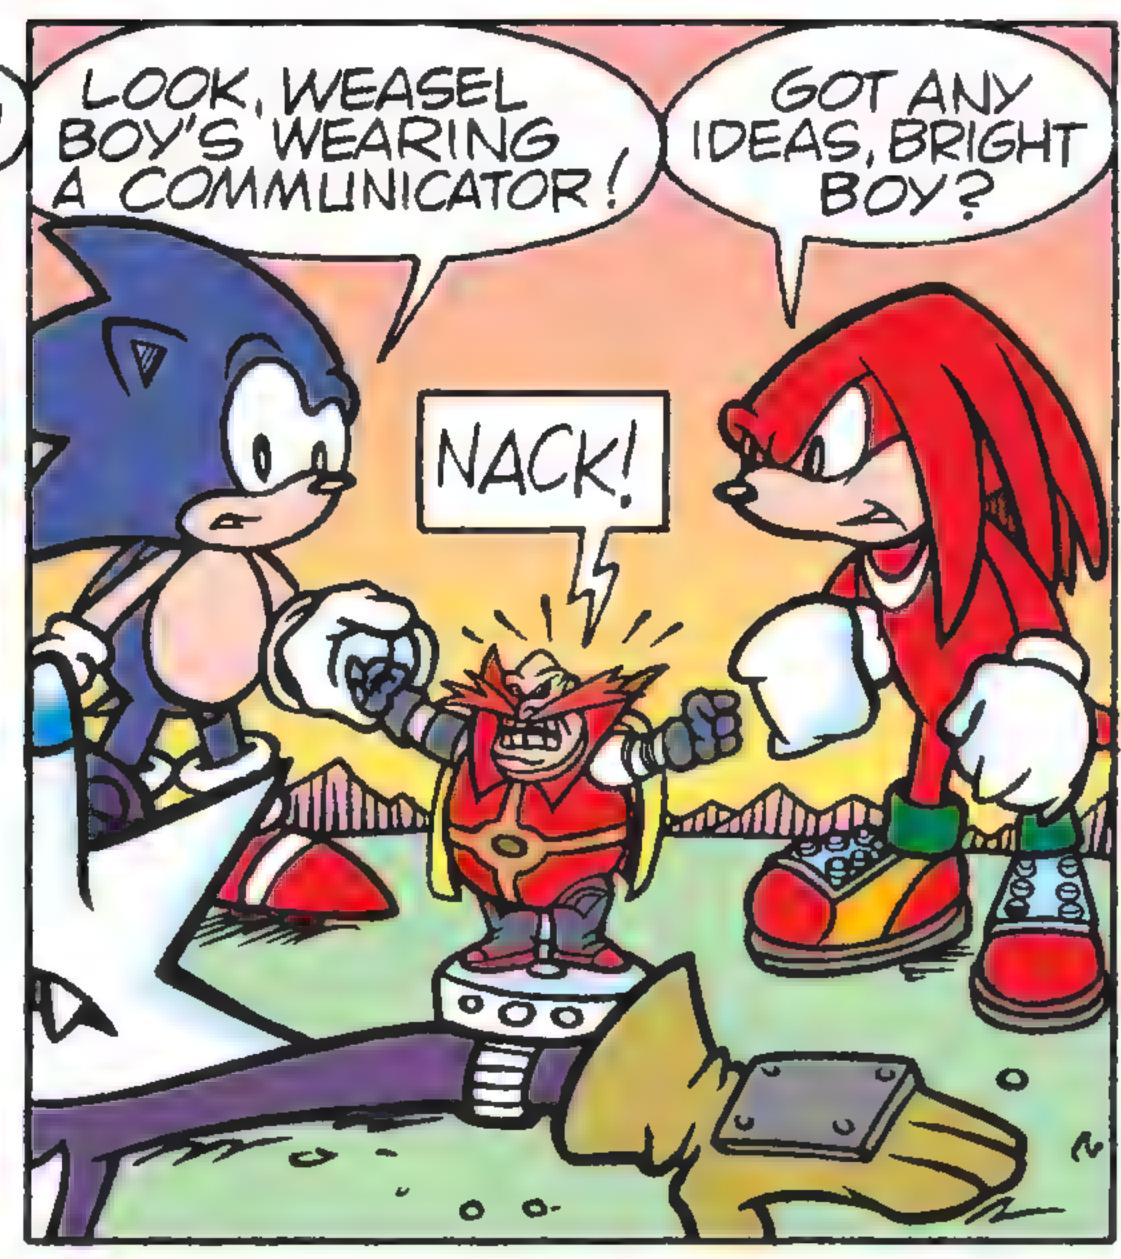

## THE BETTERS OF THE PROPERTY OF

(WAY PAST COOL!

I NEVER THOUGHT I'D LIVE TO SEE SUCH A THING! IT'S ; shudder ?
BREATHTAKING!